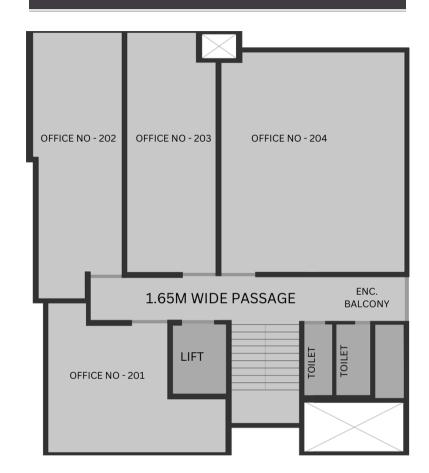

## 3RD,4TH,5TH,6TH FLOOR PLAN

| CARPET AREA  | CARPET AREA  | CARPET AREA  | CARPET AREA  |
|--------------|--------------|--------------|--------------|
| 252.20SQ.FT  | 291.70SQ.FT  | 291.70SQ.FT  | 291.70SQ.FT  |
| OFFICE NO -  | OFFICE NO -  | OFFICE NO -  | OFFICE NO -  |
| 201,301,401, | 202,302,402, | 203,303,403, | 204,304,404, |
| 501,601      | 502,602      | 503,603      | 504,604      |