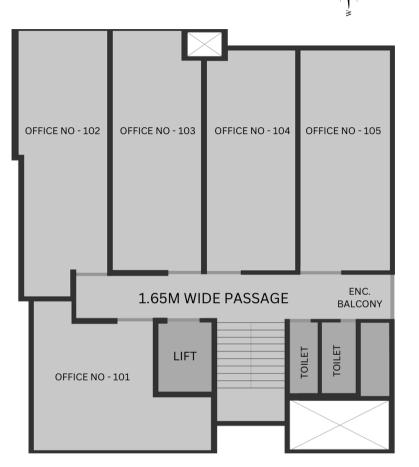

### NEAREST TO FUTURE METRO LINE

2ND FLOOR PLAN

| CARPET AREA |
|-------------|-------------|-------------|-------------|-------------|
| 254.13SQ.FT | 291.70SQ.FT | 272.97SQ.FT | 254.67SQ.FT | 258.22SQ.FT |
| OFFICE NO - |
| 101         | 102         | 103         | 104         | 105         |