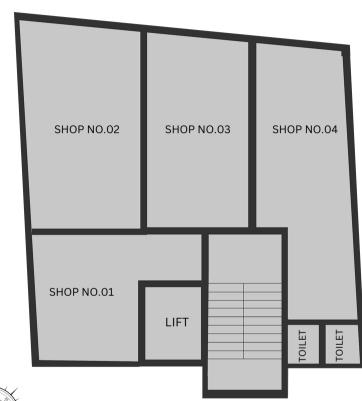

## GROUND FLOOR PLAN

| SHOP NO.01   | SHOP NO.02   | SHOP NO.03   | SHOP NO.04   |
|--------------|--------------|--------------|--------------|
| CARPET AREA- | CARPET AREA- | CARPET AREA- | CARPET AREA- |
| 180.94SQ.FT  | 261.13SQ.FT  | 221.73SQ.FT  | 260.81SQ.FT  |