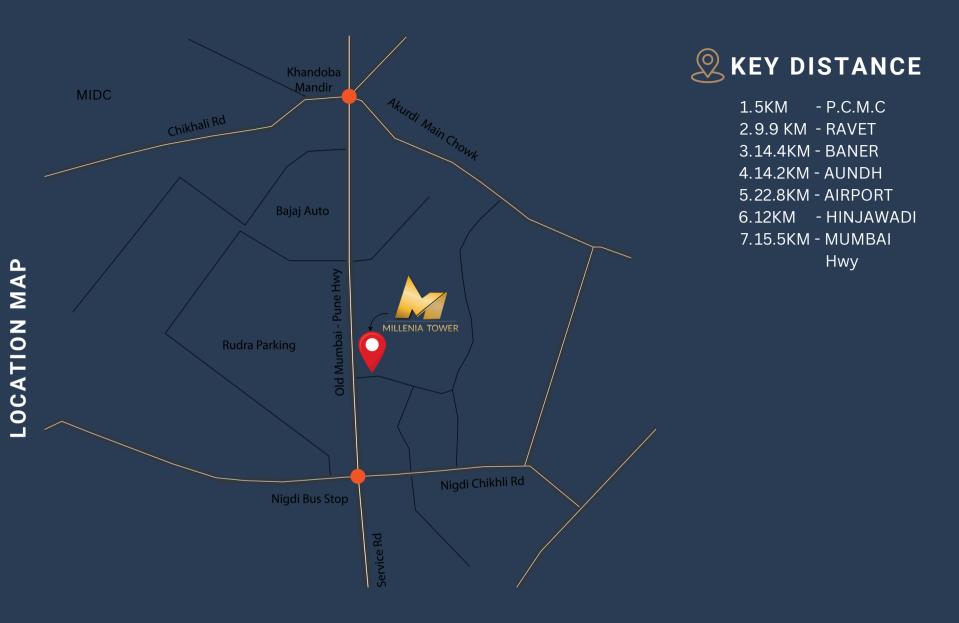

# MILLENIA TOWER FOR MILLENIALS...!

www.ecorbgroup.com

# Ecorb

Artistic Impression

### A PROJECT BY





# MILLENIA TOWER COMMERCIAL SPACES

MILLENLA TOWER FOR MILLENIALS...!



Fondly Called. IT & Auto Hub. Of The East. Once The Richest Municipal Corporation in Asia. & Also The Cultural Capital Of INDIA . It has To Offer A Lot For Startups MSME & SME'S



In real estate, location is paramount, while in business, the address holds the most significance. Tailored specifically for millennials to launch their dreams. ECORB stands as the Millenia Tower.

### **61.M WIDE MUMBAI-PUNE HIGHWAY**





## GROUND FLOOR PLAN

| SHOP NO.01   | SHOP NO.02   | SHOP NO.03   | SHOP NO.04   |
|--------------|--------------|--------------|--------------|
| CARPET AREA- | CARPET AREA- | CARPET AREA- | CARPET AREA- |
| 180.94SQ.FT  | 261.13SQ.FT  | 221.73SQ.FT  | 260.81SQ.FT  |



### CRAFTED FOR MILLENIALS

EASY CONNECTIVITY

PRIME LOCATION

CLEAR FLOOR PLATE

### NEAREST TO FUTURE METRO LINE



2ND FLOOR PLAN

| CARPET AREA |
|-------------|-------------|-------------|-------------|-------------|
| 254.13SQ.FT | 291.70SQ.FT | 272.97SQ.FT | 254.67SQ.FT | 258.